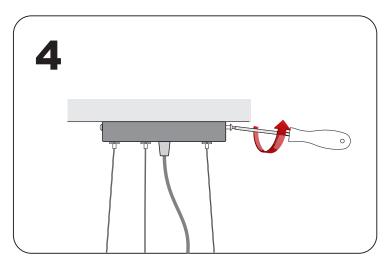

y guaranteed if the following

uettoyés avec un tissu humide doux et un détergent doux. Des sutisces metalliques, le verre ou d'autres parties peuvent etre

Les ampoules de remplacement doivent être de même type et la

La securite du montage est seulement garanti si vous avez

Metal surfaces, glass or other parts of fixture may be cleaned with a



FR)











81.0812.TS.SUT <u></u> 81.341S.TS.2UT

LED 10W 120V 2700K 880lm

Input voltage: 120-277 / 50-60Hz

Tension d'entrée: 120-277V / 50-60Hz

Seulement pour éclairage interieur Light for indoor use only

## **SWEET**





## EL TORRENT IL·LUMINACIÓ S.L.

C/ Curreró 8, 17830 Mieres (Girona) Spain

T. +34 972 680 291 F. +34 972 680 011

eltorrent@eltorrent.com

www.eltorrent.com

**Assembly instructions** Instrucciones de montaje