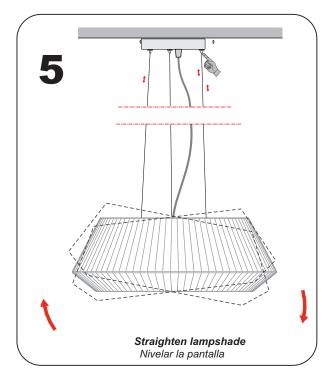

guaranteed if the following

uettoyés avec un tissu humide doux et un détergent doux. Des sutisces metalliques, le verre ou d'autres parties peuvent etre

Les ampoules de remplacement doivent être de même type et la

La securite du montage est seulement garanti si vous avez

Metal surfaces, glass or other parts of fixture may be cleaned with a



FR)











81.0812.TS.SUT <u></u> 81.341S.TS.2UT

LED 10W 120V 2700K 880lm

Input voltage: 120-277 / 50-60Hz

Tension d'entrée: 120-277V / 50-60Hz

Seulement pour éclairage interieur Light for indoor use only

## **SWEET**





## EL TORRENT IL·LUMINACIÓ S.L.

C/ Curreró 8, 17830 Mieres (Girona) Spain

T. +34 972 680 291 F. +34 972 680 011

eltorrent@eltorrent.com

www.eltorrent.com

**Assembly instructions** Instrucciones de montaje