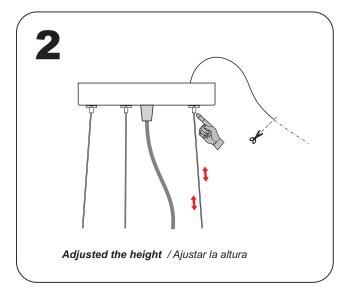

only guaranteed if the following

uettoyés avec un tissu humide doux et un détergent doux. Des sutisces metalliques, le verre ou d'autres parties peuvent etre

Les ampoules de remplacement doivent être de même type et la

La securite du montage est seulement garanti si vous avez

Metal surfaces, glass or other parts of fixture may be cleaned with a



FR)











81.0812.TS.SUT <u></u> 81.341S.TS.2UT

LED 10W 120V 2700K 880lm

Input voltage: 120-277 / 50-60Hz

Tension d'entrée: 120-277V / 50-60Hz

Seulement pour éclairage interieur Light for indoor use only

## **SWEET**





## EL TORRENT IL·LUMINACIÓ S.L.

C/ Curreró 8, 17830 Mieres (Girona) Spain

T. +34 972 680 291 F. +34 972 680 011

eltorrent@eltorrent.com

www.eltorrent.com

**Assembly instructions** Instrucciones de montaje