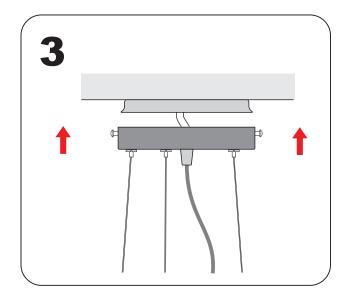

nly guaranteed if the following

uettoyés avec un tissu humide doux et un détergent doux. Des sutisces metalliques, le verre ou d'autres parties peuvent etre

Les ampoules de remplacement doivent être de même type et la

La securite du montage est seulement garanti si vous avez

Metal surfaces, glass or other parts of fixture may be cleaned with a



FR)











81.0812.TS.SUT <u></u> 81.341S.TS.2UT

LED 10W 120V 2700K 880lm

Input voltage: 120-277 / 50-60Hz

Tension d'entrée: 120-277V / 50-60Hz

Seulement pour éclairage interieur Light for indoor use only

## **SWEET**





## EL TORRENT IL·LUMINACIÓ S.L.

C/ Curreró 8, 17830 Mieres (Girona) Spain

T. +34 972 680 291 F. +34 972 680 011

eltorrent@eltorrent.com

www.eltorrent.com

**Assembly instructions** Instrucciones de montaje