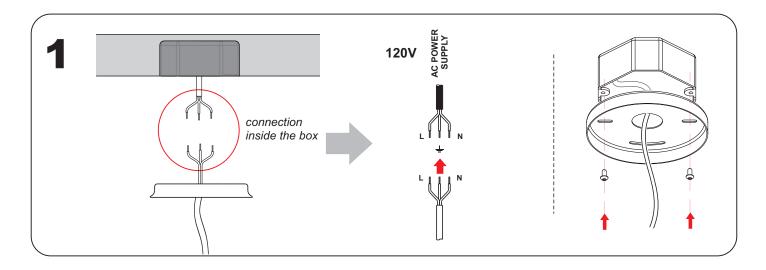

ouly these product must be installed by a qualified electrician.

Warning: all wires and wire nuts used in the installation must be rated 195F(90C) for indoor use by a person familiar with the construction and operation of the product and the hazard involved.

authorization and instructions from the manufacturer.

ouly these product must be installed by a qualified electrician.

ELECTRICAL INSTRUCTIONS FOR FLUSHMOUNTS, WALL SCONCES, AND PENDANTS.

Allowed for damp locations. This product must be installed in accordance with the applicable

Isn't allowed to change or replace any of the components involved on this piece without the

Caution risk of fire. Use stated watt or smaller. Caution risk of shock. Disconnect power before Save these instructions. Min 90c supply conductors.

ELECTRICAL INSTRUCTIONS FOR LAMPS WITH LED TECHNOLOGY.

.0278JU

Warning: all wires and wire nuts used in the installation must be rated 195F(90C) for indoor use by a person tamiliar with the construction and operation of the product and the hazard involved. This product must be installed in accordance with the applicable installation code.