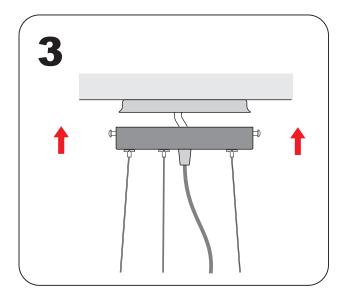

## ELECTRICAL INSTRUCTIONS FOR FLUSHMOUNTS, WALL SCONCES, AND PENDANTS.

Caution risk of fire. Use stated watt or smaller. Caution risk of shock. Disconnect power before Save these instructions. Min 90c supply conductors.

To reduce the risk of a burn during replacing, allow to the bulb to cool down. Allowed for damp servicing.

locations.

Warning: all wires and wire nuts used in the installation must be rated 195F(30C) for indoor use by a person tamiliar with the construction and operation of the product and the hazard involved. This product must be installed in accordance with the applicable installation code.