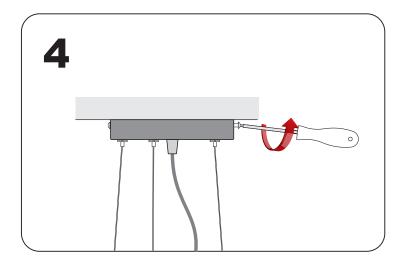

## ELECTRICAL INSTRUCTIONS FOR FLUSHMOUNTS, WALL SCONCES, AND PENDANTS.

Caution risk of fire. Use stated watt or smaller. Caution risk of shock. Disconnect power before Save these instructions. Min 90c supply conductors.

To reduce the risk of a burn during replacing, allow to the bulb to cool down. Allowed for damp servicing.

locations.

Warning: all wires and wire nuts used in the installation must be rated 195F(30C) for indoor use by a person tamiliar with the construction and operation of the product and the hazard involved. This product must be installed in accordance with the applicable installation code.