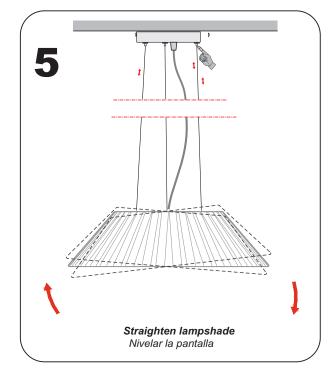

## ELECTRICAL INSTRUCTIONS FOR FLUSHMOUNTS, WALL SCONCES, AND PENDANTS.

Caution risk of fire. Use stated watt or smaller. Caution risk of shock. Disconnect power before Save these instructions. Min 90c supply conductors.

To reduce the risk of a burn during replacing, allow to the bulb to cool down. Allowed for damp servicing.

locations.

Warning: all wires and wire nuts used in the installation must be rated 195F(30C) for indoor use by a person tamiliar with the construction and operation of the product and the hazard involved. This product must be installed in accordance with the applicable installation code.