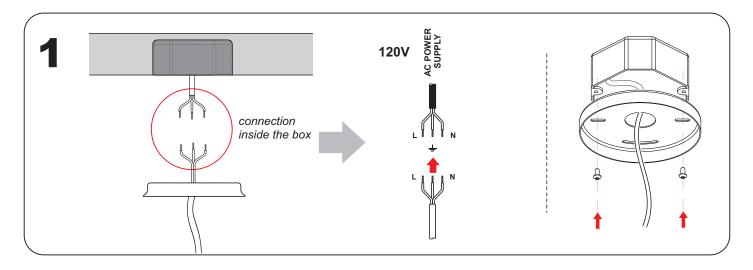

## ELECTRICAL INSTRUCTIONS FOR FLUSHMOUNTS, WALL SCONCES, AND PENDANTS.

Caution risk of fire. Use stated watt or smaller. Caution risk of shock. Disconnect power before Save these instructions. Min 90c supply conductors.

To reduce the risk of a burn during replacing, allow to the bulb to cool down. Allowed for damp servicing.

locations.

Warning: all wires and wire nuts used in the installation must be rated 195F(30C) for indoor use by a person tamiliar with the construction and operation of the product and the hazard involved. This product must be installed in accordance with the applicable installation code.

only these product must be installed by a qualified electrician.