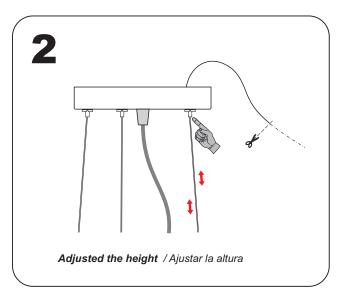

## ELECTRICAL INSTRUCTIONS FOR FLUSHMOUNTS, WALL SCONCES, AND PENDANTS.

Caution risk of fire. Use stated watt or smaller. Caution risk of shock. Disconnect power before Save these instructions. Min 90c supply conductors.

To reduce the risk of a burn during replacing, allow to the bulb to cool down. Allowed for damp servicing.

locations.

Warning: all wires and wire nuts used in the installation must be rated 195F(30C) for indoor use by a person tamiliar with the construction and operation of the product and the hazard involved. This product must be installed in accordance with the applicable installation code.